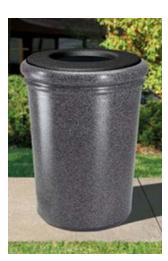

## 50-Gal. StoneTec™ Round Trash Receptacles

Enhance the image of any location with StoneTec Waste containers. Clean, attractive appearance for all environments including; hotels, corporate facilities, universities and restaurants.

Unit Size: 25.5" Diameter x 33.25"H

Capacity: 50 gallons Weight: 160 lbs

Material Process: Cast Polymer Concrete Container

and Fabricated ABS Lid

(Shown above) 0030533

Standard Inclusions: (1) Base (1) Lid (1) Security Chain