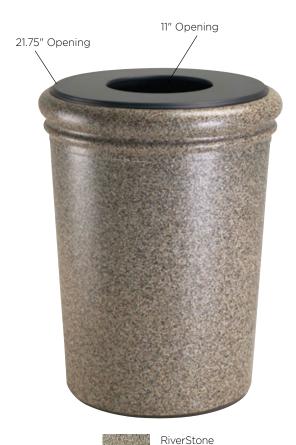

## 50-Gal. StoneTec™ Round Trash Receptacles

Enhance the image of any location with StoneTec Waste containers. Clean, attractive appearance for all environments including; hotels, corporate facilities, universities and restaurants.

Unit Size: 25.5" Diameter x 33.25"H

Capacity: 50 gallons Weight: 160 lbs

Material Process: Cast Polymer Concrete Container

and Fabricated ABS Lid

(Shown above) 0030533

Standard Inclusions: (1) Base (1) Lid (1) Security Chain